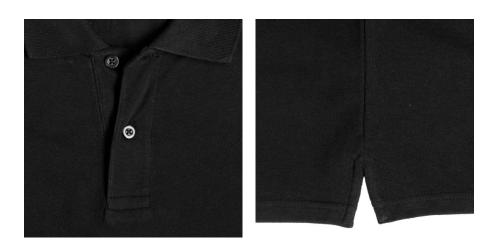

#### Specification

RUSSELL CLASSIC POLYCOTTON POLO made from single twin yarn.Classic pattern long sleeve sewn on the side, reinforcing traces on collar and shoulder flaps, double stitch along the shoulders, bottom and around the armpits, extra stitching around the shoulder straps, three colored button shirts. spare button, shoulder and neck strap, back reinforcement with zipper, breast pocket, longer back of shirt, reinforced shoulder pads. black XL