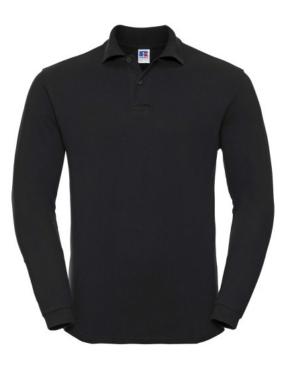

# AD LS CLSIC COTTON POLO SHIRT

#### Specification

RUSSELL CLASSIC POLYCOTTON POLO made from single twin yarn.Classic pattern long sleeve sewn on the side, reinforcing traces on collar and shoulder flaps, double stitch along the shoulders, bottom and around the armpits, extra stitching around the shoulder straps, three colored button shirts. spare button, shoulder and neck strap, back reinforcement with zipper, breast pocket, longer back of shirt, reinforced shoulder pads. black XL